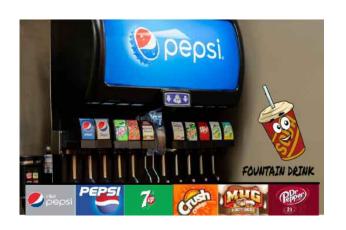

BATTERED

**BAR-B-QUE HONEY MUSTARD** 

CAULIFLOWER BITES

\$7.80 WITH CHIPOTLE SAUCE FRENCH FRIES \$5.00-\$8.00

ONION ZINGS \$7.80

4 PIECES MOZZA STICKS \$7.00

WITH MARINARA SAUCE

POP (FOUNTAIN PRINKS)

SLUSH PUPIE AND LEMON-AIP SLUSH

SMALL \$3.50

LARGE \$4.20 \$5.00

ORANGE • CREAM SODA • STRAWBERRY • GREEN APPLE LIME • DRAGON FRUIT • STRAWBERRY - KIWI • PINEAPPLE - MANGO Make it sour with SHOCKER

BOTTLE OF WATER \$3.20