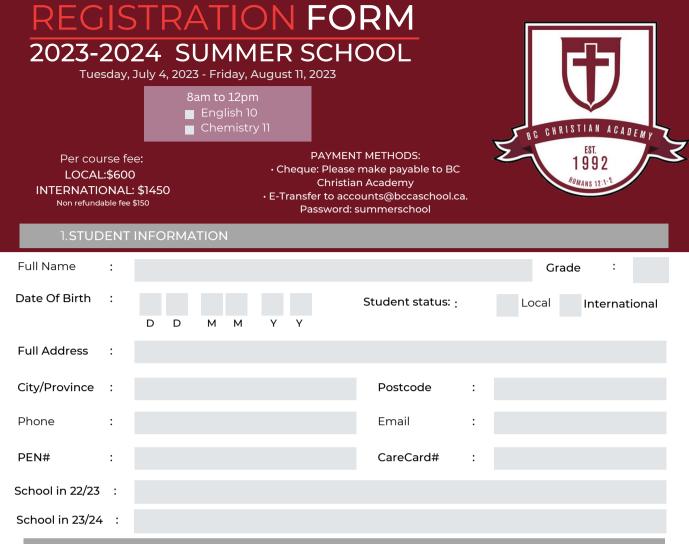

## ENGLISHIO TUESDAY, JULY 4 - AUGUST 11, 2023

8AM-12PM

CREDIT COURSE AVAILABLE THIS SUMMER

## SMALL GROUP SUPERVISED CLASS AIR CONDITIONED FACILITIES

REGISTER NOW!



## 2. TERMS AND CONDITIONS

1. BC Christian Academy reserves the right to cancel the courses with insufficient enrolment.

2. Students must be physically present and attend all classes to complete a course.

3. Parent/Custodian consent must be given to withdraw from a course.

4. Fees must be paid in full at the time of registration. Documents must accompany the application form.

5. All requests for refunds must be made in writing to office@bccaschool.ca The final deadline for refunds is Friday, June 16. A non-refundable \$150 administrative fee will be taken from qualifying refunds. There is no refund for requests submitted after June 16.

6. BC Christian Academy shall not be liable for losses or expenses you may incur because of the school being unable to provide the courses owing to